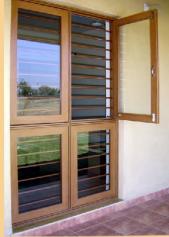

**ACCUCEL Window Frame** With Openable Shutter

**ACCUCEL Window Frame With Openable Shutters With Fix Glass** 

**ACCUCEL Window Frame With Sliding Folding Shutters** 

**ACCUCEL Window Frame With Ventilators & Sliding Shutters** 

### **SYSTEM CONFIGURATIONS AT** YOUR COMMAND

Openable Windows (side / top hung) Bay Windows **Pivoted Windows** Fixed Structural Glazing Sliding Windows Sliding Folding Windows **Louvered Windows** (fixed / moveable) Arch Windows Fly Mesh Shutters