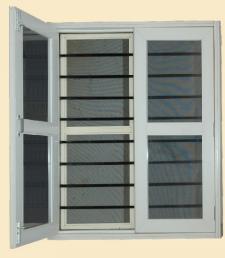

ACCUCEL DOUBLE REBATE CHAUKHAT FRAME FP 10030 ACCUCEL TEE PROFILE FP 2519 —S.S. FLY MESH NET ACCUCEL MOSQUITO NET SHUTTER FP 7128 \_ACCUCEL WINDOW FRAME SHUTTER FP 7128 4mm THK. GLASS G.I. STIFFENER ACCUCEL BEADING PROFILE FP 1210 12mm SAFETY BAR WALL FIXING FISHER SCREW ACCUCEL DOUBLE REBATE WINDOW FRAME SYSTEM