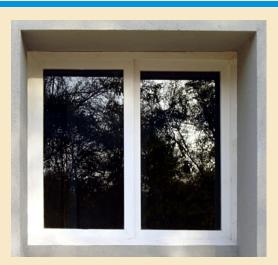

**ACCUCEL Window Frame** With Openable Shutter

**ACCUCEL Window Frame With Openable Shutters With Fix Glass** 

**ACCUCEL Window Frame With Sliding Folding Shutters** 

**ACCUCEL Window Frame With Ventilators & Sliding Shutters** 

### **GLAZING OPTIONS**

**FULLY GLAZED** SEMI GLAZED SANDWICHED