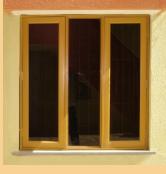

**ACCUCEL Window Frame** With Openable Shutter

**ACCUCEL Window Frame With Openable Shutters With Fix Glass** 

**ACCUCEL Window Frame With Sliding Folding Shutters** 

**ACCUCEL Window Frame With Ventilators & Sliding Shutters** 

### **SYSTEM CONFIGURATIONS AT** YOUR COMMAND

Openable Windows (side / top hung) Bay Windows **Pivoted Windows** Fixed Structural Glazing Sliding Windows Sliding Folding Windows **Louvered Windows** (fixed / moveable) Arch Windows Fly Mesh Shutters