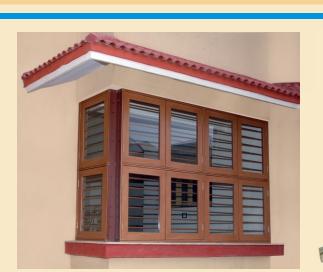

### **SYSTEM CONFIGURATIONS AT** YOUR COMMAND

Openable Windows (side / top hung) Bay Windows **Pivoted Windows** Fixed Structural Glazing Sliding Windows Sliding Folding Windows **Louvered Windows** (fixed / moveable) Arch Windows Fly Mesh Shutters