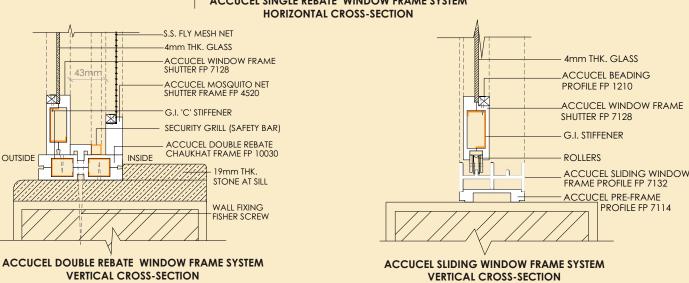

# ACCUCEL DECORATIVE MOULDING PROFILE FP 1515 ACCUCEL CHAUKHAT FRAME PROFILE FP 6030 ACCUCEL BEADING PROFILE FP 1210 4mm THK. GLASS ACCUCEL WINDOW SHUTTER FRAME PROFILE FP 6028 -WALL FIXING FISHER SCREW **ACCUCEL SINGLE REBATE WINDOW FRAME SYSTEM**

ACCUCEL DOUBLE REBATE CHAUKHAT FRAME FP 10030 ACCUCEL TEE PROFILE FP 2519 —S.S. FLY MESH NET ACCUCEL MOSQUITO NET SHUTTER FP 7128 \_ACCUCEL WINDOW FRAME SHUTTER FP 7128 4mm THK. GLASS G.I. STIFFENER ACCUCEL BEADING PROFILE FP 1210 12mm SAFETY BAR WALL FIXING FISHER SCREW ACCUCEL DOUBLE REBATE WINDOW FRAME SYSTEM

**HORIZONTAL CROSS-SECTION** 