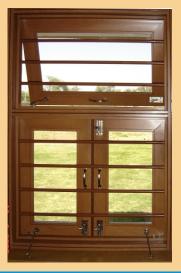

**ACCUCEL Window Frame** With Openable Shutter

**ACCUCEL Window Frame With Openable Shutters With Fix Glass** 

**ACCUCEL Window Frame With Sliding Folding Shutters** 

**ACCUCEL Window Frame With Ventilators & Sliding Shutters** 

### **SYSTEM CONFIGURATIONS AT** YOUR COMMAND

Openable Windows (side / top hung) Bay Windows **Pivoted Windows** Fixed Structural Glazing Sliding Windows Sliding Folding Windows **Louvered Windows** (fixed / moveable) Arch Windows Fly Mesh Shutters