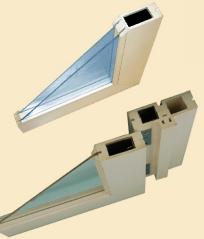

# ACCUCEL DECORATIVE MOULDING PROFILE FP 1515 ACCUCEL CHAUKHAT FRAME PROFILE FP 6030 ACCUCEL BEADING PROFILE FP 1210 4mm THK. GLASS ACCUCEL WINDOW SHUTTER FRAME PROFILE FP 6028 -WALL FIXING FISHER SCREW **ACCUCEL SINGLE REBATE WINDOW FRAME SYSTEM**

ACCUCEL DOUBLE REBATE CHAUKHAT FRAME FP 10030 ACCUCEL TEE PROFILE FP 2519 —S.S. FLY MESH NET ACCUCEL MOSQUITO NET SHUTTER FP 7128 \_ACCUCEL WINDOW FRAME SHUTTER FP 7128 4mm THK. GLASS G.I. STIFFENER ACCUCEL BEADING PROFILE FP 1210 12mm SAFETY BAR WALL FIXING FISHER SCREW ACCUCEL DOUBLE REBATE WINDOW FRAME SYSTEM

**HORIZONTAL CROSS-SECTION** 